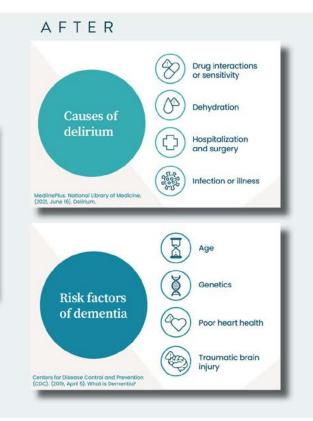

### BEFORE

| Delirium <sup>1</sup> | Drug Interactions<br>or sensitivity | Hospitalization and surgery |
|-----------------------|-------------------------------------|-----------------------------|
|                       | Dehydration                         | Infection or illness        |
| Dementia <sup>2</sup> | Age Age                             | Poor heart health           |
|                       | Genetics                            | Traumatic brain injury      |