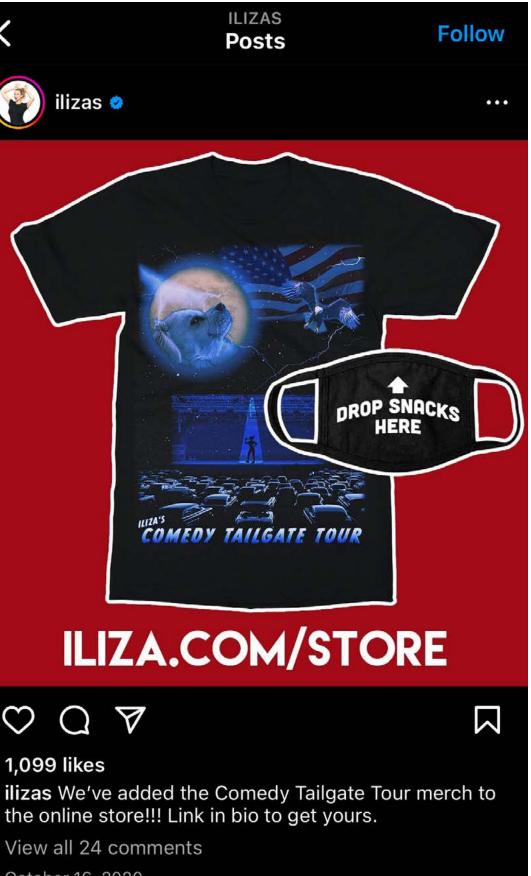

# **Iliza Shlesinger**

My team was approached by comedian Iliza Shlesinger to brand and create merchandise for her Comedy Tailgate Tour which happened in 2020 during the pandemic.

This tour took place exclusively at drive-ins across the country where fans could watch the show from the safety of their cars.

I was assigned to design a gas station style t-shirt for her tour which featured lightning bolts, an eagle, the American flag and her dog Tian Fu.

She wanted to lean in to how specifically Americana – not only car culture - a drive-in is. In her words, "It's not a stuffy theatre, it's an American tailgate drive-in party."