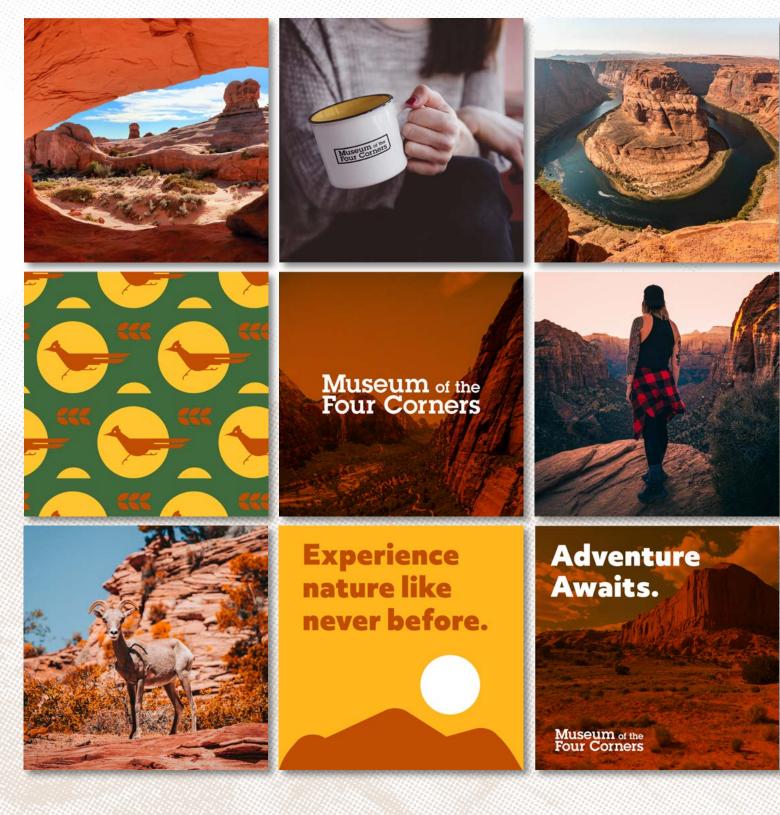

# **Museum of the Four Corners**

This is a student project I made for a Layout Design class at JCCC. The assignment was to create an imaginary business and build a visual identity for it.

Museum of the Four Corners is a natural history museum located in the southwest corner of Colorado. It gives visitors a chance to learn more about one of the most unique regions of our country and serves as a resource to other landmarks to discover throughout the southwest.

I researched similar businesses that exist in this region and designated that the target audience was mid 20s to early 30s, outdoor enthusiast, loves traveling, camping and rock climbing, shops at stores like Patagonia, REI, The North Face and Moosejaw.

From this information, I decided the look and feel of this brand should be directly inspired by the natural beauty and colors of the southwestern landscape and wildlife. I did this by using warm, bold colors as well as thick lines and typefaces.