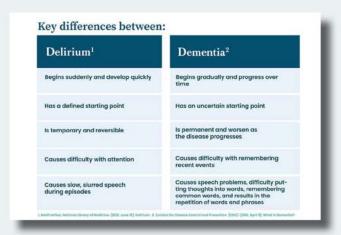

### AFTER

| Delirium <sup>1</sup>                                        | Dementia <sup>2</sup>                                 |  |  |
|--------------------------------------------------------------|-------------------------------------------------------|--|--|
| <ul> <li>Begins suddenly and<br/>develops quickly</li> </ul> | Begins gradually     and progresses                   |  |  |
| <ul> <li>Defined starting point</li> </ul>                   | Uncertain starting point                              |  |  |
| Temporary and reversible                                     | Permanent and worsens                                 |  |  |
| Difficulty paying attention                                  | Difficulty remembering                                |  |  |
| Causes slowed and     slurred speech                         | <ul> <li>Causes forgetfulness<br/>of words</li> </ul> |  |  |