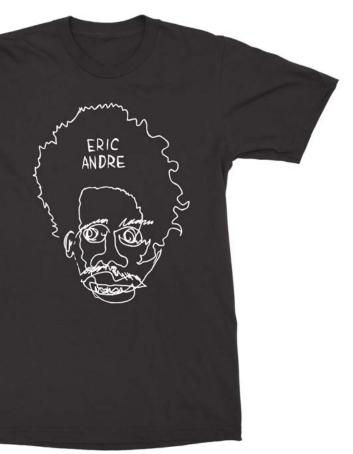

# Merch and Apparel Design

For six years, I worked in merchandising at two different print shops: Seen Merch and Bandwagon Merch. I started as a printer and was eventually promoted to graphic designer.

I had the opportunity to work as a designer with bands such as The Gaslight Anthem, Brian Fallon, Helmet and As I Lay Dying as well as comedians such as Eric Andre and Iliza Shlesinger.

Typically we would meet with clients and develop a brief to bring to the rest of the design team. We would then work together to translate the clients' needs into a final product.