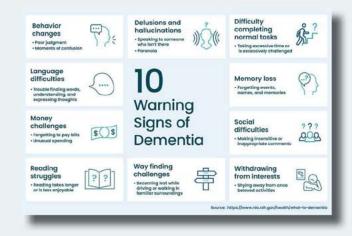

o highlight. Through the use of shapes, we can communicate a visual hierarchy, a way to simplify or complicate.

#### Poppins: headlines and body copy

### Aa

ABCDEFGHIJKLMNOPQRSTUVWXYZ abcdefghijkImnopqrstuvwxyz I@#\$%^&\*()\_+I}{^??><~?? Poppins is a clean, new sans-serif font. The characters are based on geometry, particularly circles, making it particularly suited for web. Poppins is used for website body copy CTAs and captions, and other tertiary text.

#### Source Serif: Headlines

Aa

ABCDEFGHIJKLMNOPQRSTUVWXYZ abcdefghijklmnopqrstuvwxyz !@#\$%^&\*()\_+|]{\*:?><~>?< Source Serif Pro is a serif typeface in the transitional style, a serif font intended for web usage. Source Serif Pro is used for website headlines and secondary text.



Colors

### ASSETS BEFORE & AFTER

#### BEFORE



### BEFORE



### AFTER



### BEFORE



### AFTER



### AFTER

| Delirium <sup>1</sup>                                        | Dementia <sup>2</sup>                                 |  |  |
|--------------------------------------------------------------|-------------------------------------------------------|--|--|
| <ul> <li>Begins suddenly and<br/>develops quickly</li> </ul> | Begins gradually     and progresses                   |  |  |
| <ul> <li>Defined starting point</li> </ul>                   | Uncertain starting point                              |  |  |
| Temporary and reversible                                     | Permanent and worsens                                 |  |  |
| Difficulty paying attention                                  | Difficulty remembering