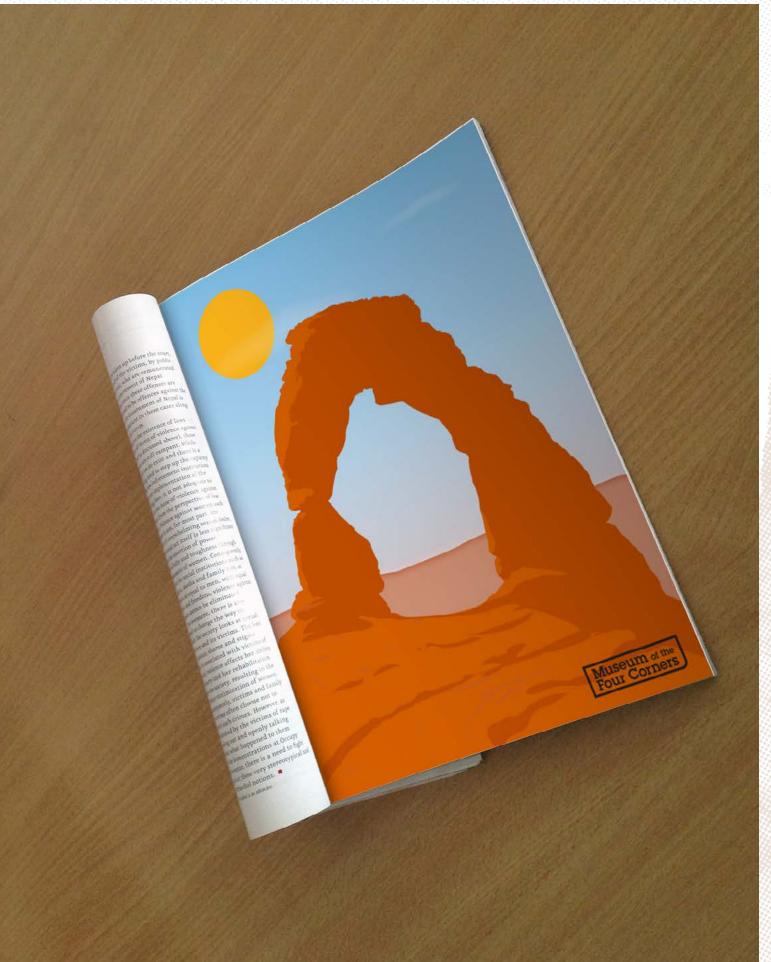

# **Museum of the Four Corners**

This is a student project I made for a Layout Design class at JCCC. The assignment was to create an imaginary business and build a visual identity for it.

Museum of the Four Corners is a natural history museum located in the southwest corner of Colorado. It gives visitors a chance to learn more about one of the most unique regions of our country and serves as a resource to other landmarks to discover throughout the southwest.

I researched similar businesses that exist in this region and designated that the target audience was mid 20s to early 30s, outdoor enthusiast, loves traveling, camping and rock climbing, shops at stores like Patagonia, REI, The North Face and Moosejaw.

From this information, I decided the look and feel of this brand should be directly inspired by the natural beauty and colors of the southwestern landscape and wildlife. I did this by using warm, bold colors as well as thick lines and typefaces.