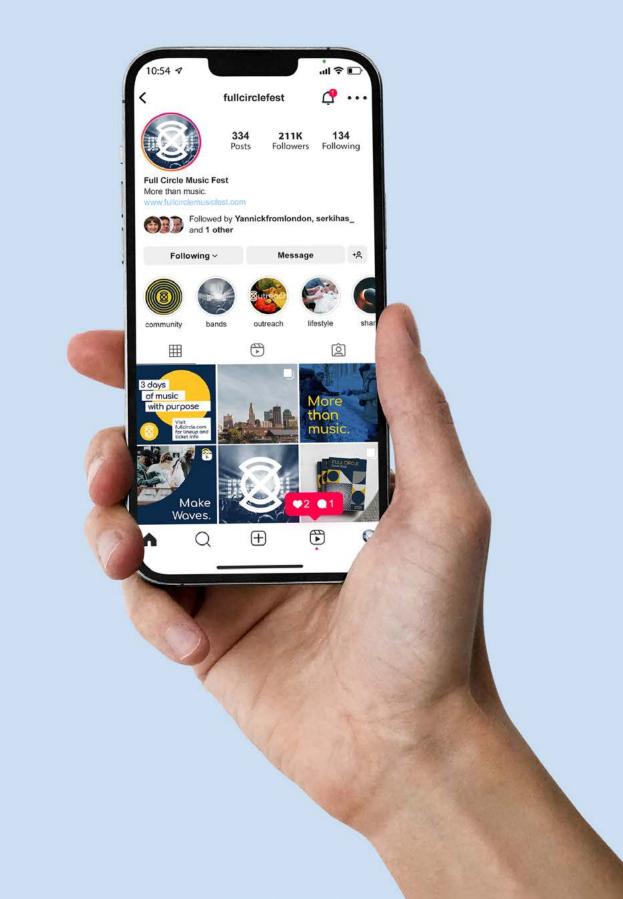

# Full Circle Music Fest

This was another school project at JCCC for our Production Methods class. The assignment was to create an event and build a visual identity around it.

Full Circle is a music festival for a new generation of fans that want more from the communities they are a part of. Music with a purpose.

Full Circle offers a chance for fans to give back to their communities and help those less fortunate while enjoying their favorite bands. They can earn tickets and merch through volunteer work or by donating to local charities.

The look and feel of Full Circle is striking and impactful while still maintaining a sense of the DIY ethic that dictates the values of this festival. The audience is just as much a part of making Full Circle a success as the performers are.