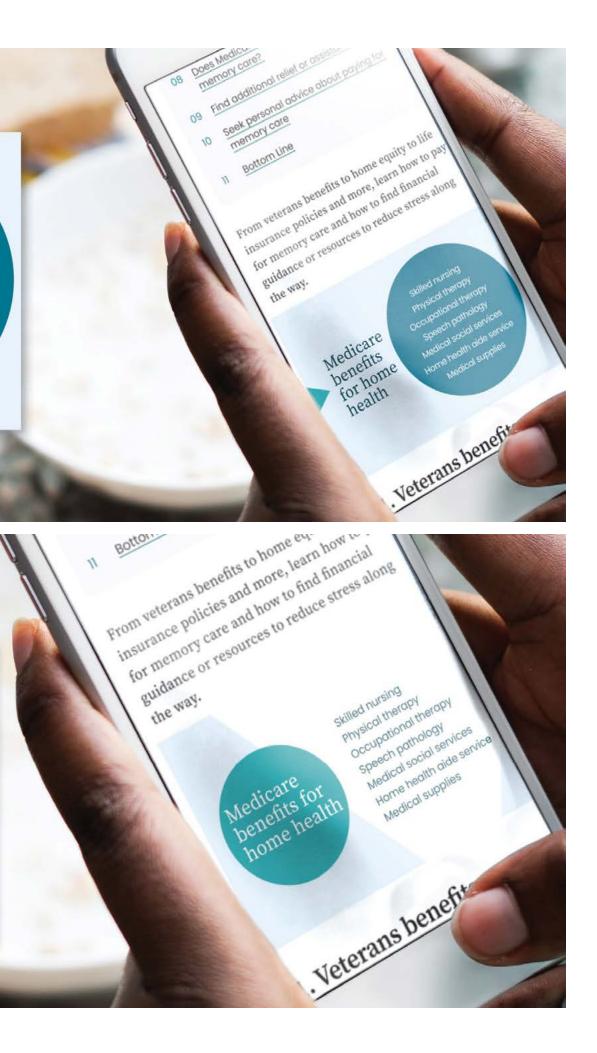

Our goal was to develop assets that catered to users' search intent by incorporating relevant keywords, adhering to naming conventions, and utilizing alt text effectively.

We aimed to create assets that were captivating and nurturing enough to captivate our readers, ensuring they wouldn't simply scroll past but find them genuinely helpful and valuable, ultimately boosting their time spent on our pages and enhance the visibility of our assets in Google's search rankings. Medicare benefits for home health Skilled nursing Physical therapy Occupational therapy Speech pathology Medical social services Home health aide service Medical supplies

Medicare benefits for home health Skilled nursing Physical therapy Occupational therapy Speech pathology Medical social services Home health aide service Medical supplies