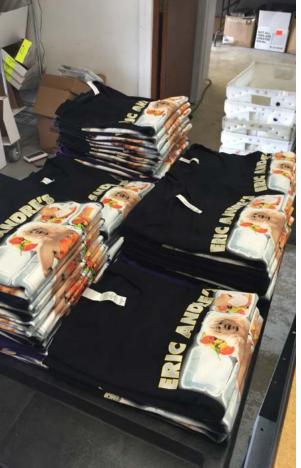

I had the opportunity to work as a designer with bands such as The Gaslight Anthem, Brian Fallon, Helmet and As I Lay Dying as well as comedians such as Eric Andre and Iliza Shlesinger.

Typically we would meet with clients and develop a brief to bring to the rest of the design team. We would then work together to translate the clients' needs into a final product.

# **Client List**

**Eric Andre Iliza Shlesinger The Gaslight Anthem Brian Fallon** Helmet As I Lay Dying **August Burns Red** Nerver Spine RecordBar **Electric Lady Studios** Hypebeast KC **Bodyfit KC** Allset Solar