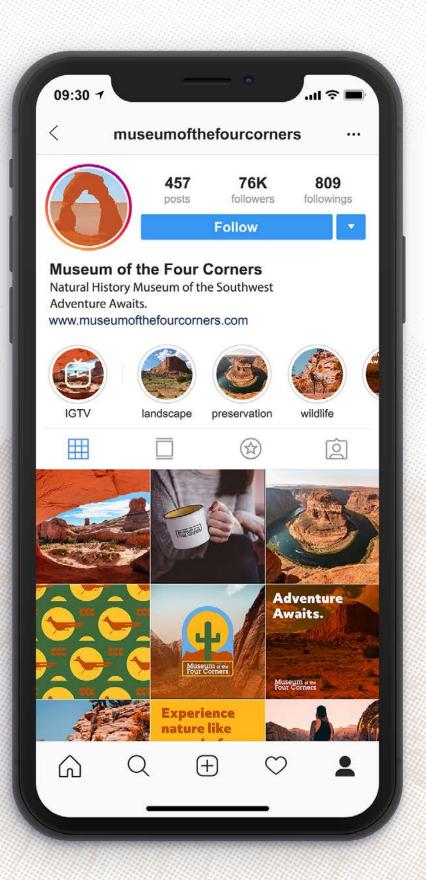

# **Museum of the Four Corners**

This is a student project I made for a Layout Design class at JCCC. The assignment was to create an imaginary business and build a visual identity for it.

Museum of the Four Corners is a natural history museum located in the southwest corner of Colorado. It gives visitors a chance to learn more about one of the most unique regions of our country and serves as a resource to other landmarks to discover throughout the southwest.

I researched similar businesses that exist in this region and designated that the target audience was mid 20s to early 30s, outdoor enthusiast, loves traveling, camping and rock climbing, shops at stores like Patagonia, REI, The North Face and Moosejaw.

From this information, I decided the look and feel of this brand should be directly inspired by the natural beauty and colors of the southwestern landscape and wildlife. I did this by using warm, bold colors as well as thick lines and typefaces.