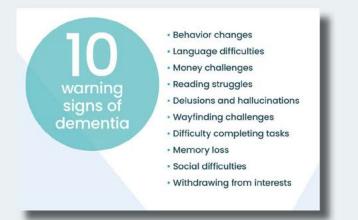

### AFTER

| Delirium <sup>1</sup>                                        | Dementia <sup>2</sup>                                 |  |  |
|--------------------------------------------------------------|-------------------------------------------------------|--|--|
| <ul> <li>Begins suddenly and<br/>develops quickly</li> </ul> | Begins gradually     and progresses                   |  |  |
| <ul> <li>Defined starting point</li> </ul>                   | Uncertain starting point                              |  |  |
| Temporary and reversible                                     | Permanent and worsens                                 |  |  |
| Difficulty paying attention                                  | Difficulty remembering                                |  |  |
| Causes slowed and     slurred speech                         | <ul> <li>Causes forgetfulness<br/>of words</li> </ul> |  |  |