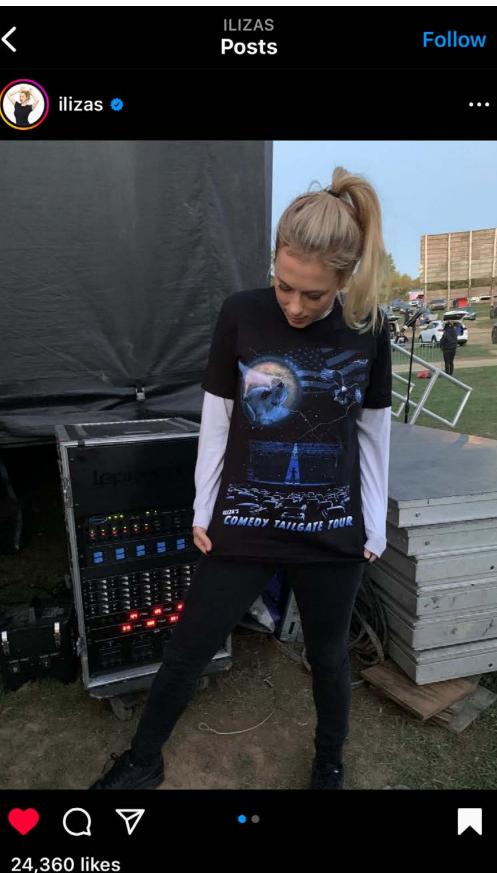

# **Iliza Shlesinger**

My team was approached by comedian Iliza Shlesinger to brand and create merchandise for her Comedy Tailgate Tour which happened in 2020 during the pandemic.

This tour took place exclusively at drive-ins across the country where fans could watch the show from the safety of their cars.

I was assigned to design a gas station style t-shirt for her tour which featured lightning bolts, an eagle, the American flag and her dog Tian Fu.

She wanted to lean in to how specifically Americana – not only car culture - a drive-in is. In her words, "It's not a stuffy theatre, it's an American tailgate drive-in party."

**ilizas** Gas Station chic. #comedytailgate tour is ON and coming to you, America IIII ♥ ♥ 💥 🥴 📮 💣 泛 View all 247 comments

 $Q \forall$  $\heartsuit$ 

1,099 likes View all 24 comments October 16, 2020