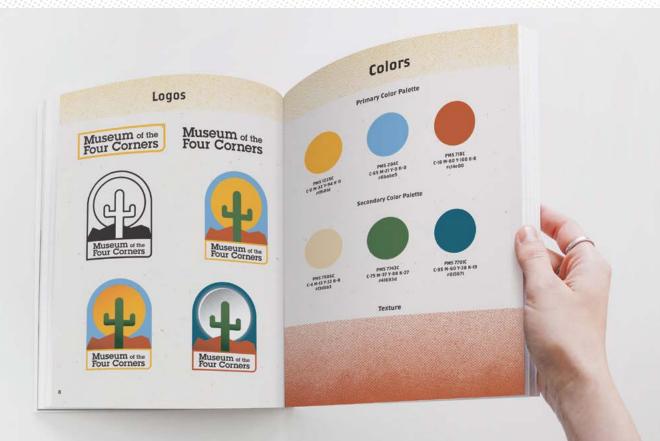

From this information, I decided the look and feel of this brand should be directly inspired by the natural beauty and colors of the southwestern landscape and wildlife. I did this by using warm, bold colors as well as thick lines and typefaces.