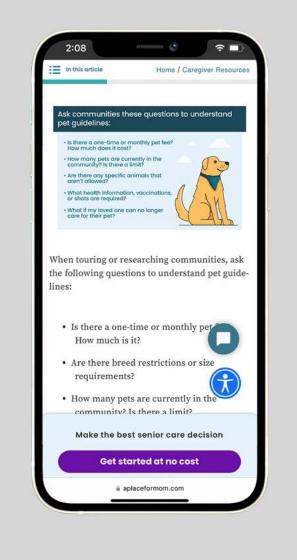

Alternatives to assisted living that may be covered by Medicaid:

- Adult day services
- In-home nursing and therapy
- In-home personal care
- Care coordination
   & case management