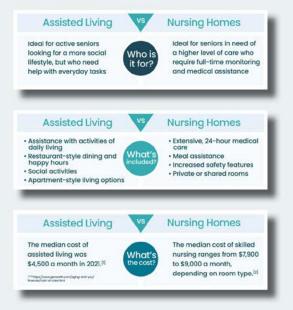

# **A Place for Mom**

A Place for Mom is a senior living referral service with a nationwide network of over 17,000 providers.

As a part of the creative team for A Place for Mom, I was responsible for working with copywriters and content strategists to create engaging editorial content, impactful marketing materials and collateral to help customers navigate through the difficult decisions involved with finding senior living for their loved ones.